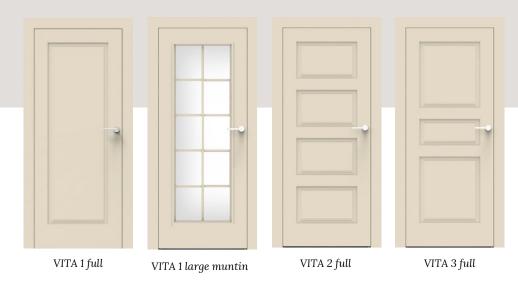

#### - VITA timeless classic

The VITA model embodies the essence of classic design with a modern twist. Carefully milled surfaces give the doors distinctive character, blending tradition with elegant style. VITA brings harmony to your interior, highlighting its timeless charm. seamlessly It complements various arrangementsfrom sophisticated residences to cozy apartments-always standing as a symbol of refined taste.

## VITA — enjoy many variants

#### **VITA**