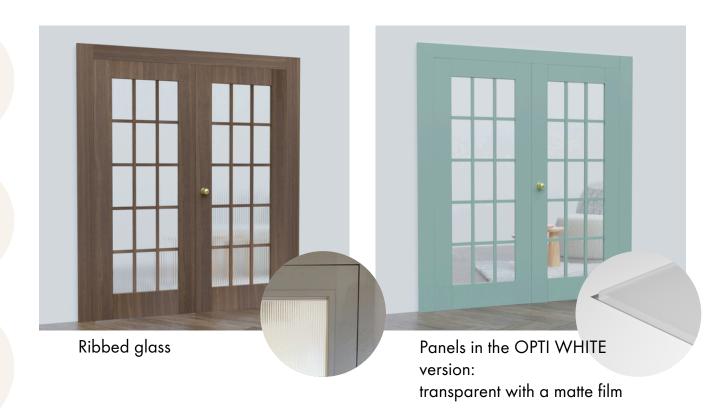

# LOGGIA beauty lies in simplicity

LOGGIA is a model that will appeal to lovers of simple, classic forms.

In the version with muntins, these doors are perfect for spaces like an office or library entrance. They are equipped with safety glass for added security.

#### various glazing options

#### **LOGGIA**

fall in love with different options