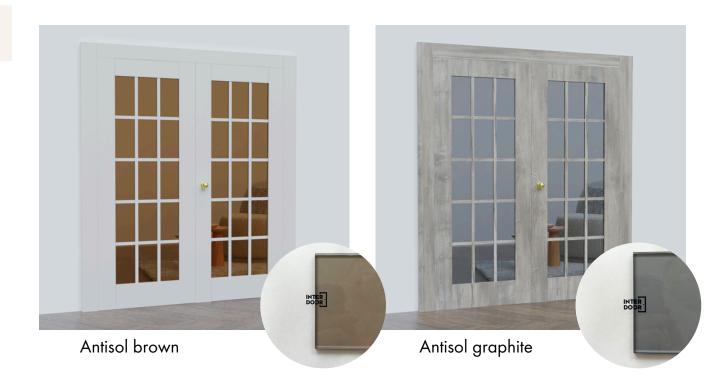

# LOGGIA beauty lies in simplicity

LOGGIA is a model that will appeal to lovers of simple, classic forms.

In the version with muntins, these doors are perfect for spaces like an office or library entrance. They are equipped with safety glass for added security.

#### various glazing options

#### **LOGGIA**

fall in love with different options