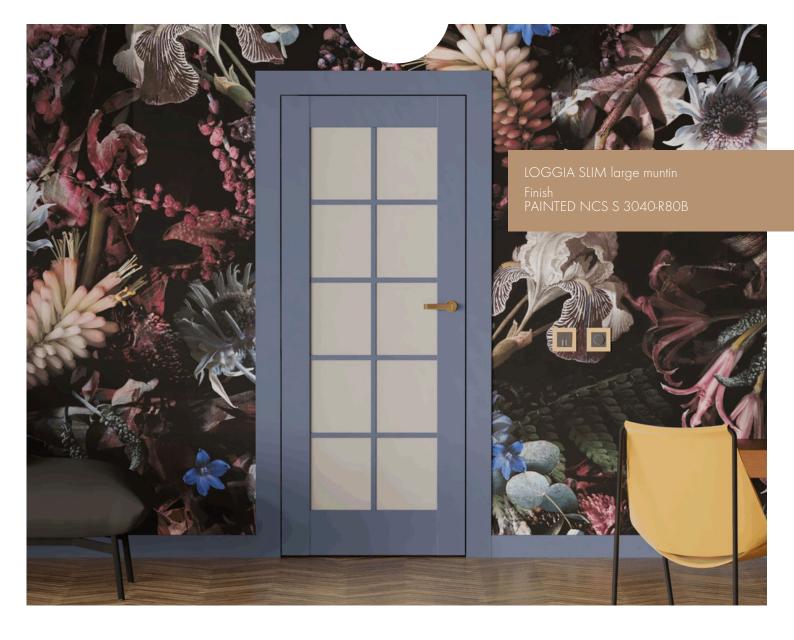

# LOGGIA beauty lies in simplicity

LOGGIA is a model that will appeal to lovers of simple, classic forms.

In the version with muntins, these doors are perfect for spaces like an office or library entrance. They are equipped with safety glass for added security.

#### various glazing options

#### **LOGGIA**

fall in love with different options