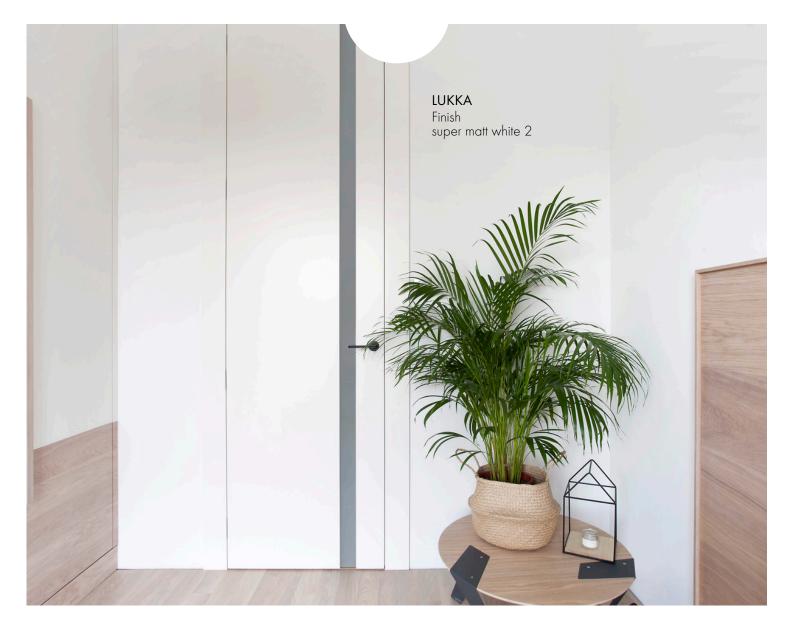

ver how these doors can inspire the creation of one-of-a-kind designs.





#### **ALBA**

an elegant frame









### freedom of choice







#### **ALBA**

ALBA doors with inlays in aluminum, black, white, gold, in natural finish or durable corian, as well as the option of milling only, allow you to create a unique design. Choose a detail that highlights your interior's character and adds unparalleled elegance.









# LOGGIA beauty lies in simplicity

LOGGIA is a model that will appeal to lovers of simple, classic forms.

In the version with muntins, these doors are perfect for spaces like an office or library entrance. They are equipped with safety glass for added security.



#### various glazing options

















#### **LOGGIA**

fall in love with different options







# close the delicacy of light, the power of design

Doors with narrow glazing near handle combine modern the design with functionality. subtle glass panel allows natural light to flow through, adding of warmth and a sense spaciousness to the interior. This is the perfect solution for those who value both style and comfort in their space design.



#### **LUKKA**

#### brightens up the interior













### **CLOSE** wide possibilities of narrow glazing







# FLAT a model with countless possibilities



Discover doors that redefine space, combining classic simplicity with modern style. The minimalist form of the Flat model is a blank canvas on which you paint the character of your interior. Regardless of the style - loft, Scandinavian or elegant - these doors open up endless arrang