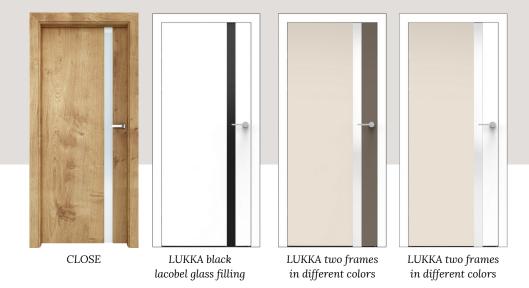

# close the delicacy of light, the power of design

Doors with narrow glazing near handle combine modern the design with functionality. subtle glass panel allows natural light to flow through, adding of warmth and a sense spaciousness to the interior. This is the perfect solution for those who value both style and comfort in their space design.

#### **LUKKA**

#### brightens up the interior

### **CLOSE** wide possibilities of narrow glazing