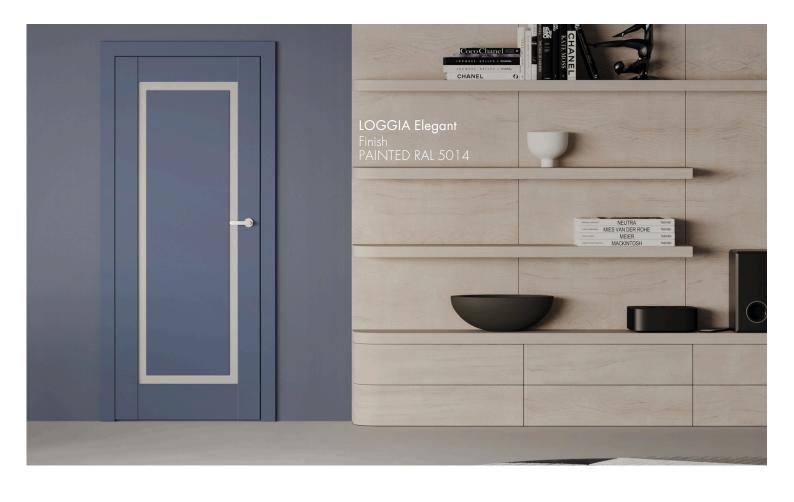

# LOGGIA beauty lies in simplicity

LOGGIA is a model that will appeal to lovers of simple, classic forms.

In the version with muntins, these doors are perfect for spaces like an office or library entrance. They are equipped with safety glass for added security.

#### various glazing options

#### **LOGGIA**

fall in love with different options