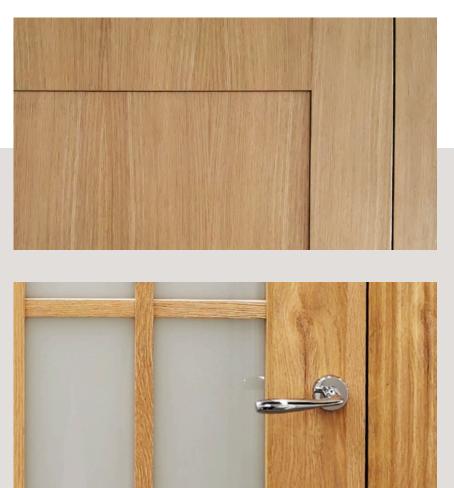

### Feel the durability

If you've ever opened our doors, you know they're pleasantly heavy. This is an original design that makes the doors not only beautiful, but also durable.

#### over 200 finish colors

Choose from a natural veneer, durable DI MODA finish or a painted version.

Download the color card >>>

#### widened casings

Choose widened top or side casings. You can also integrate the door into the wall for a seamless look.

#### classic accessories

Decorative inlays, crowns or milled cassings.