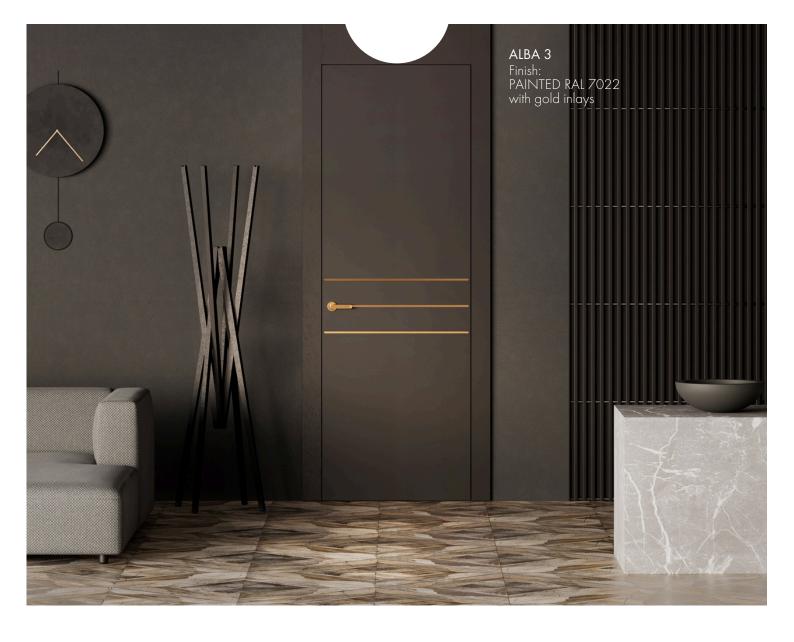

PAINTED RAL 9003

**DI MODA** burlington oak

NATURA rustic oak

DI MODA cashmere

DI MODA sage

ALBA subtle interior jewelry

ALBA doors, with their horizontal and vertical inlays, offer an elegant touch to your space. Their delicate patterns bring harmony and subtlety, giving your interior a unique character. Discover how these doors can inspire the creation of one-of-a-kind designs.

#### **ALBA**

an elegant frame

#### **ALBA**

ALBA doors with inlays in aluminum, black, white, gold, in natural finish or durable corian, as well as the option of milling only, allow you to create a unique design. Choose a detail that highlights your interior's character and adds unparalleled elegance.