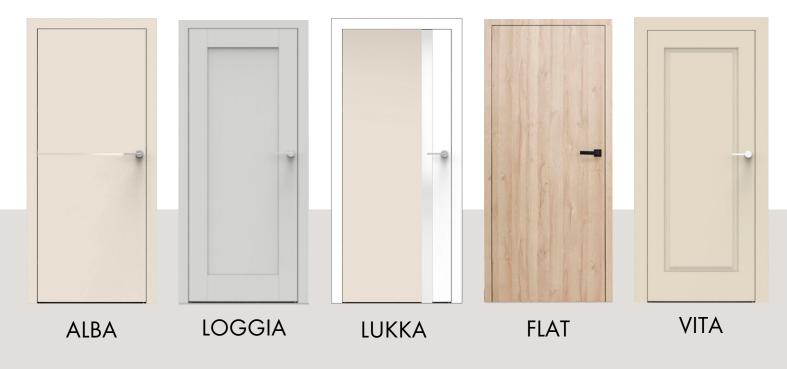

Beauty from the doorstep

Most-Loved collections



### Feel the durability

If you've ever opened our doors, you know they're pleasantly heavy. This is an original design that makes the doors not only beautiful, but also durable.

#### Most loved collections



#### Let's start with the possibilities

And these are very wide.

#### over 200 finish colors

Choose from a natural veneer, durable DI MODA finish or a painted version.

Download the color card >>>



#### widened casings

Choose widened top or side casings. You can also integrate the door into the wall for a seamless look.



#### classic accessories

Decorative inlays, crowns or milled cassings.



#### sound insulation

Choose the version with increased acoustic parameters.

Read more >>>



#### Let's start with the possibilities

And these are very wide.

#### hidden door frame

Hide the door within the wall or, on the contrary, make it a standout feature in your interior.

Read more >>>



#### door to ceiling

Raise your door to up to 3 metres high.



#### doors as a set

You c