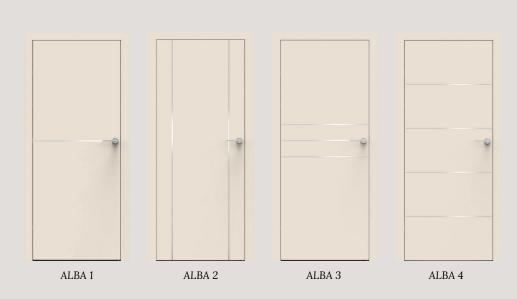

PAINTED RAL 9003

**DI MODA** burlington oak

NATURA rustic oak

DI MODA cashmere

DI MODA sage

ALBA subtle interior jewelry

ALBA doors, with their horizontal and vertical inlays, offer an elegant touch to your space. Their delicate patterns bring harmony and subtlety, giving your interior a unique character. Discover how these doors can inspire the creation of one-of-a-kind designs.

#### **ALBA**

an elegant frame

#### **ALBA**

ALBA doors with inlays in aluminum, black, white, gold, in natural finish or durable corian, as well as the option of milling only, allow you to create a unique design. Choose a detail that highlights your interior's character and adds unparalleled elegance.