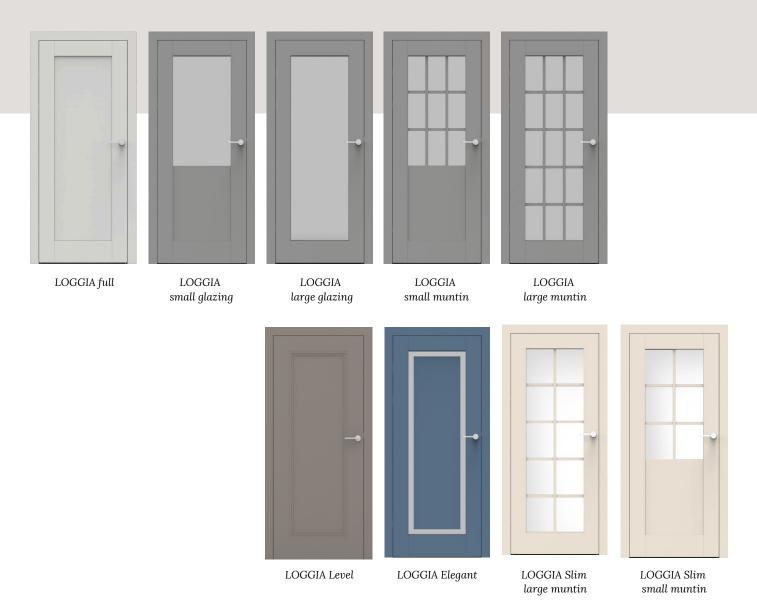

# LOGGIA beauty lies in simplicity

LOGGIA is a model that will appeal to lovers of simple, classic forms.

In the version with muntins, these doors are perfect for spaces like an office or library entrance. They are equipped with safety glass for added security.

#### various glazing options

#### **LOGGIA**

fall in love with different options