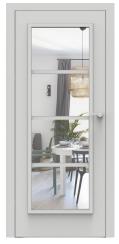

# LOGGIA beauty lies in simplicity

LOGGIA is a model that will appeal to lovers of simple, classic forms.

In the version with muntins, these doors are perfect for spaces like an office or library entrance. They are equipped with safety glass for added security.

#### various glazing options

#### **LOGGIA**

fall in love with different options