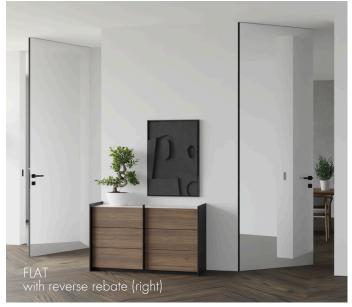

#### reverse rebate

Doors that open in two directions but look the same.

Read more >>>

#### - FLAT hidden, high, perverse

FLAT does not limit you in any dimension - available in various heights, with the option of reverse rebate and hidden hinges, they adapt to your vision. These are doors that combine functionality with unlimited freedom of arrangement.