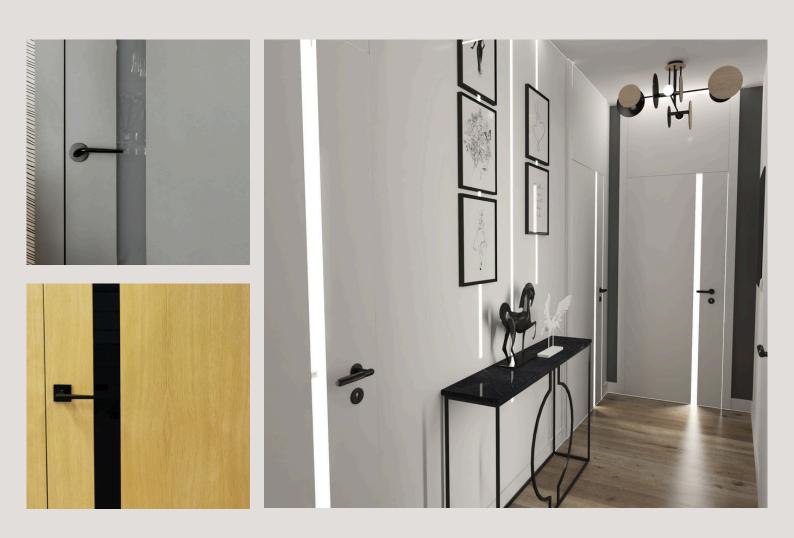

#### hidden door frame

Hide the door within the wall or, on the contrary, make it a standout feature in your interior.

Read more >>>

#### door to ceiling

Raise your door to up to 3 metres high.

#### doors as a set

You can choose the same design for interior, sliding and entrance doors.

Read more >>>