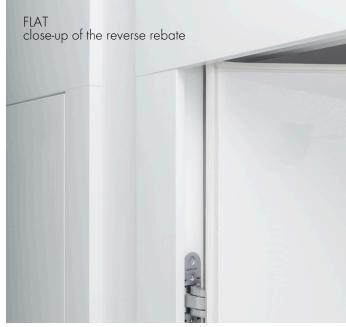

#### reverse rebate

Doors that open in two directions but look the same.

Read more >>>

#### - FLAT hidden, high, perverse

FLAT does not limit you in any dimension - available in various heights, with the option of reverse rebate and hidden hinges, they adapt to your vision. These are doors that combine functionality with unlimited freedom of arrangement.