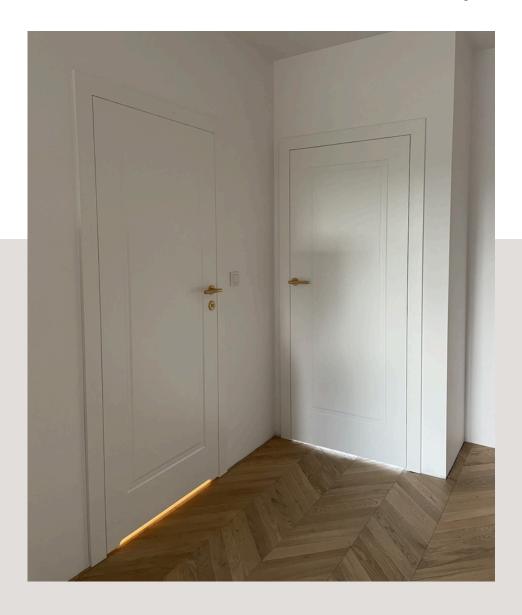

#### hidden door frame

Hide the door within the wall or, on the contrary, make it a standout feature in your interior.

Read more >>>

#### door to ceiling

Raise your door to up to 3 metres high.