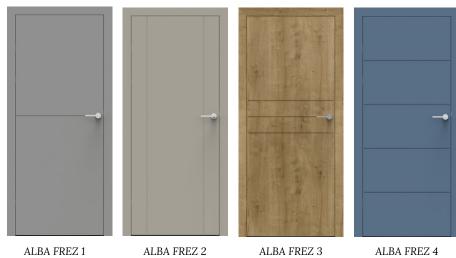

PAINTED RAL 9003

**DI MODA** burlington oak

NATURA rustic oak

DI MODA cashmere

DI MODA sage

ALBA subtle interior jewelry

ALBA doors, with their horizontal and vertical inlays, offer an elegant touch to your space. Their delicate patterns bring harmony and subtlety, giving your interior a unique character. Discover how these doors can inspire the creation of one-of-a-kind designs.

#### **ALBA**

ALBA doors with inlays in aluminum, black, white, gold, in natural finish or durable corian, as well as the option of milling only, allow you to create a unique design. Choose a detail that highlights your interior's character and adds unparalleled elegance.