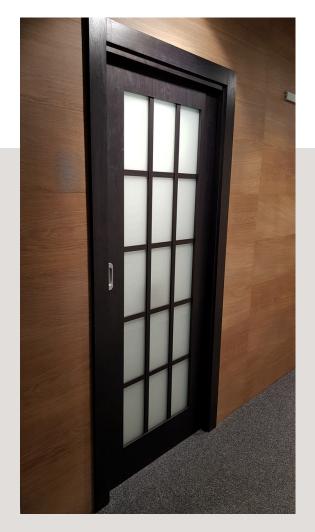

# LOGGIA beauty lies in simplicity

LOGGIA is a model that will appeal to lovers of simple, classic forms.

In the version with muntins, these doors are perfect for spaces like an office or library entrance. They are equipped with safety glass for added security.

#### various glazing options

#### **LOGGIA**

fall in love with different options