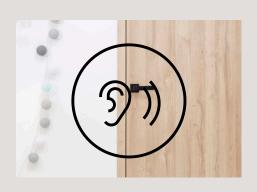

#### sound insulation

Choose the version with increased acoustic parameters.

Read more >>>