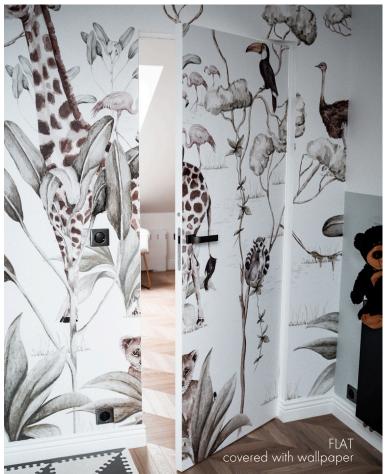

# FLAT a model with countless possibilities

Discover doors that redefine space, combining classic simplicity with modern style. The minimalist form of the Flat model is a blank canvas on which you paint the character of your interior. Regardless of the style - loft, Scandinavian or elegant - these doors open up endless arrangement possibilities, emphasizing the uniqueness of each room.

FLAT close-up of detail

FLAT with mirror

FLAT small frame

FLAT large frame

FLAT large split frame