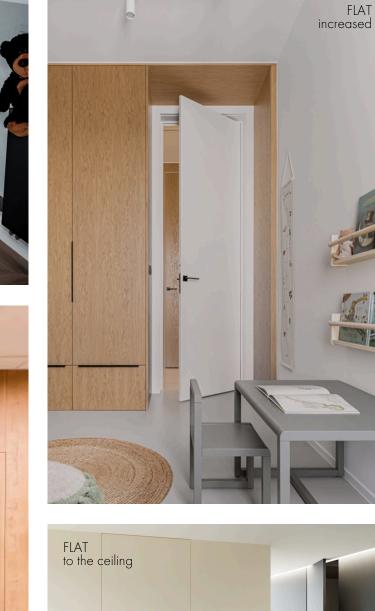

# FLAT a model with countless possibilities

Discover doors that redefine space, combining classic simplicity with modern style. The minimalist form of the Flat model is a blank canvas on which you paint the character of your interior. Regardless of the style - loft, Scandinavian or elegant - these doors open up endless arrangement possibilities, emphasizing the uniqueness of each room.

#### - FLAT hidden, high, perverse

FLAT does not limit you in any dimension - available in various heights, with the option of reverse rebate and hidden hinges, they adapt to your vision. These are doors that combine functionality with unlimited freedom of arrangement.