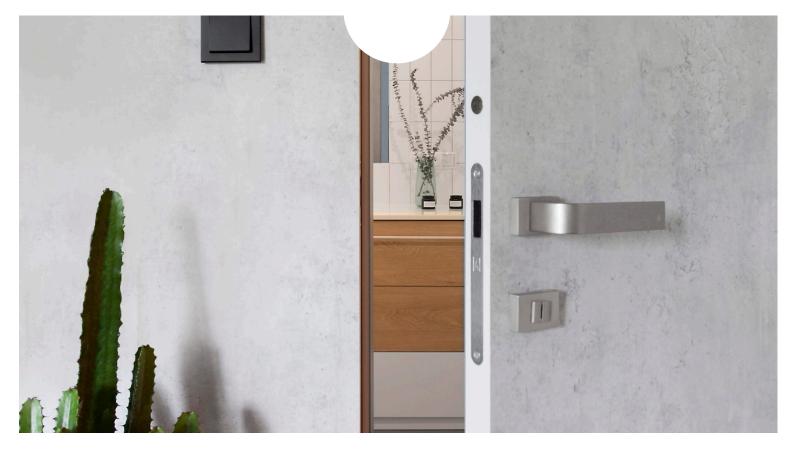

#### hidden door frame

Hide the door within the wall or, on the contrary, make it a standout feature in your interior.

Read more >>>