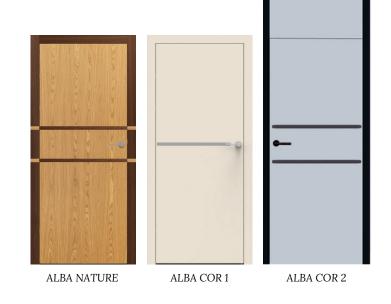

PAINTED RAL 9003

**DI MODA** burlington oak

NATURA rustic oak

DI MODA cashmere

DI MODA sage

ALBA subtle interior jewelry

ALBA doors, with their horizontal and vertical inlays, offer an elegant touch to your space. Their delicate patterns bring harmony and subtlety, giving your interior a unique character. Discover how these doors can inspire the creation of one-of-a-kind designs.

#### **ALBA**

an elegant frame

#### **ALBA**

ALBA doors with inlays in aluminum, black, white, gold, in natural finish or durable corian, as well as the option of milling only, allow you to create a unique design. Choose a detail that highlights your interior's character and adds unparalleled elegance.