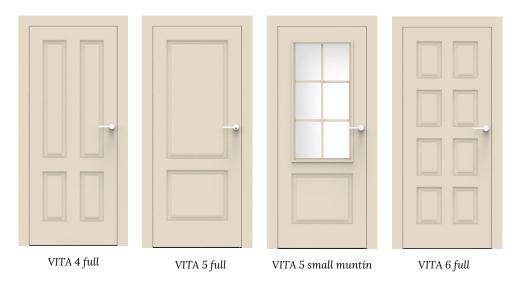

#### - VITA timeless classic

The VITA model embodies the essence of classic design with a modern twist. Carefully milled surfaces give the doors distinctive character, blending tradition with elegant style. VITA brings harmony to your interior, highlighting its timeless charm. seamlessly It complements various arrangementsfrom sophisticated residences to cozy apartments-always standing as a symbol of refined taste.

## VITA — enjoy many variants

#### **VITA**