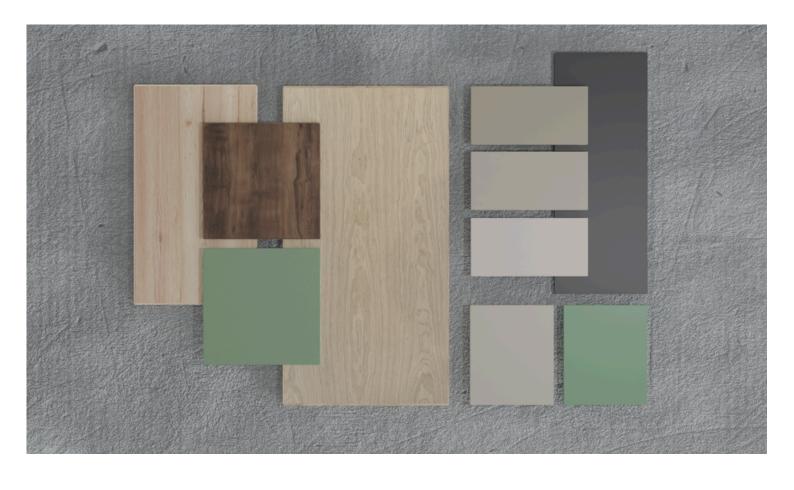

#### over 200 finish colors

Choose from a natural veneer, durable DI MODA finish or a painted version.

Download the color card >>>

# Colors - match the interior to yourself

You can choose from durable veneers, natural wood finishes, or dozens of lacquer colors.

While white and oak remain timeless favorites, in 2024 cashmere and sage have captured the customers' hearts.

PAINTED RAL 9003

**DI MODA** burlington oak

NATURA rustic oak

DI MODA cashmere

DI MODA sage

ALBA subtle interior jewelry

ALBA doors, with their horizontal and vertical inlays, offer an elegant touch to your space. Their delicate patterns bring harmony and subtlety, giving your interior a unique character. Discover how these doors can inspire the creation of one-of-a-kind designs.