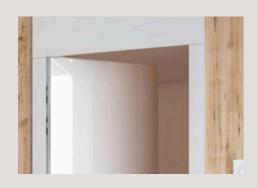

#### hidden door frame

Hide the door within the wall or, on the contrary, make it a standout feature in your interior.

Read more >>>