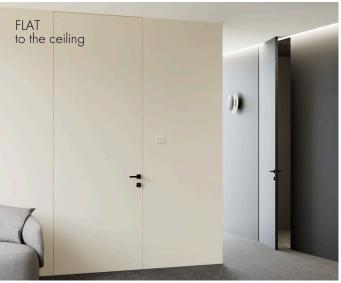

# FLAT a model with countless possibilities

Discover doors that redefine space, combining classic simplicity with modern style. The minimalist form of the Flat model is a blank canvas on which you paint the character of your interior. Regardless of the style - loft, Scandinavian or elegant - these doors open up endless arrangement possibilities, emphasizing the uniqueness of each room.

#### - FLAT hidden, high, perverse

FLAT does not limit you in any dimension - available in various heights, with the option of reverse rebate and hidden hinges, they adapt to your vision. These are doors that combine functionality with unlimited freedom of arrangement.