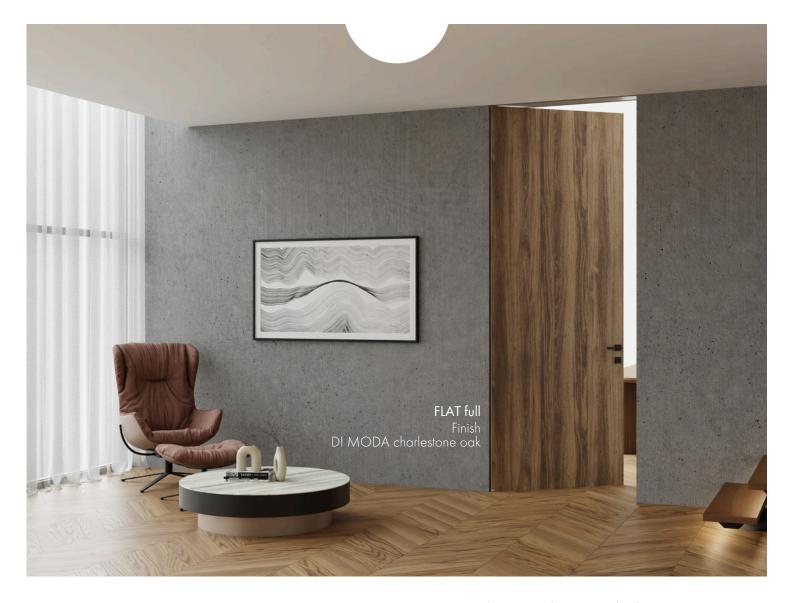

# FLAT a model with countless possibilities

Discover doors that redefine space, combining classic simplicity with modern style. The minimalist form of the Flat model is a blank canvas on which you paint the character of your interior. Regardless of the style - loft, Scandinavian or elegant - these doors open up endless arrangement possibilities, emphasizing the uniqueness of each room.

#### - FLAT hidden, high, perverse

FLAT does not limit you in any dimension - available in various heights, with the option of reverse rebate and hidden hinges, they adapt to your vision. These are doors that combine functionality with unlimited freedom of arrangement.

# FLAT let your imagination carry you