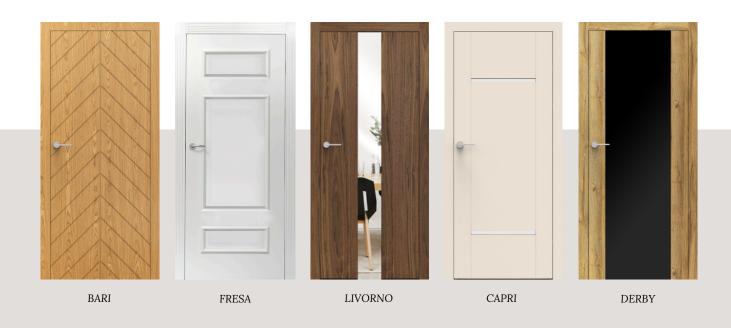

# Colors - match the interior to yourself

You can choose from durable veneers, natural wood finishes, or dozens of lacquer colors.

While white and oak remain timeless favorites, in 2024 cashmere and sage have captured the customers' hearts.

PAINTED RAL 9003

**DI MODA** burlington oak

NATURA rustic oak

DI MODA cashmere

DI MODA sage

ALBA subtle interior jewelry

ALBA doors, with their horizontal and vertical inlays, offer an elegant touch to your space. Their delicate patterns bring harmony and subtlety, giving your interior a unique character. Discover how these doors can inspire the creation of one-of-a-kind designs.